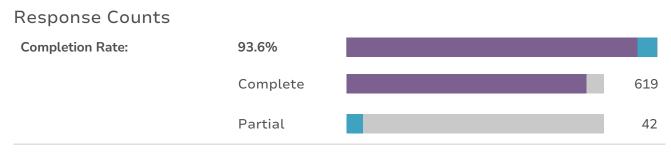

## Report for Rice Lake Main Street Reconstruction Survey #2



### 1. Please prioritize the following landscape amenities:

| Item                           | Overall<br>Rank | Rank Distribution | Score | No. of<br>Rankings |
|--------------------------------|-----------------|-------------------|-------|--------------------|
| benches                        | 1               |                   | 3,858 | 643                |
| colored concrete crosswalks    | 2               |                   | 3,257 | 625                |
| sidewalk trees                 | 3               |                   | 3,218 | 627                |
| median trees                   | 4               |                   | 3,075 | 629                |
| bike racks                     | 5               |                   | 2,869 | 630                |
| colored concrete side