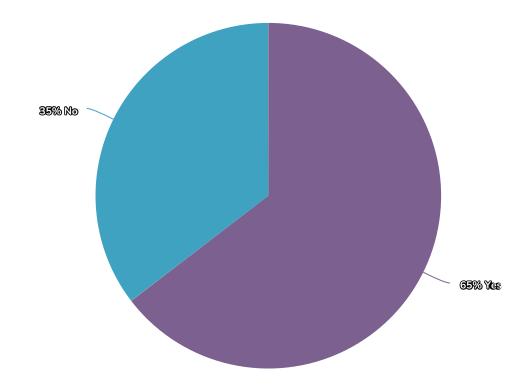

3. Do you agree with allowing the contractor to completely close Main Street traffic to expedite construction and potentially reduce construction costs?

| Value | Percent | Responses |
|-------|---------|-----------|
| Yes   | 64.6%   | 427       |
| No    | 35.4%   | 234       |