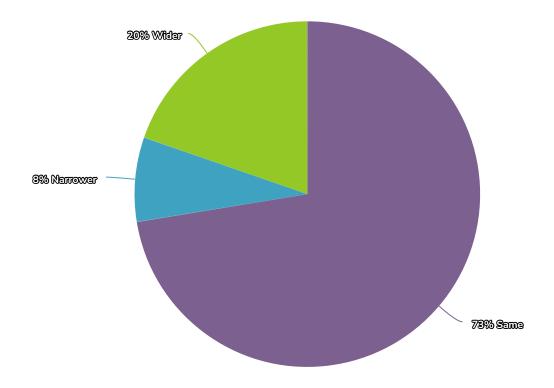

# 4. What is your preference for sidewalk width, compared to the existing width?

| Value    | Percent | Responses |
|----------|---------|-----------|
| Same     | 72.5%   | 479       |
| Narrower | 7.9%    | 52        |
| Wider    | 19.7%   | 130       |