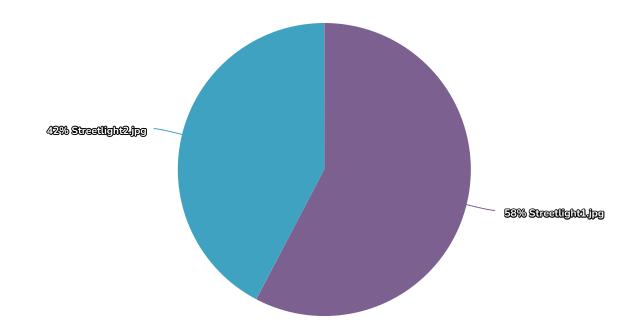

#### 2. What is your streetlighting style preference?

| Value            | Percent | Responses |
|------------------|---------|-----------|
| Streetlight1.jpg | 57.7%   | 380       |
| Streetlight2.jpg | 42.3%   | 279       |